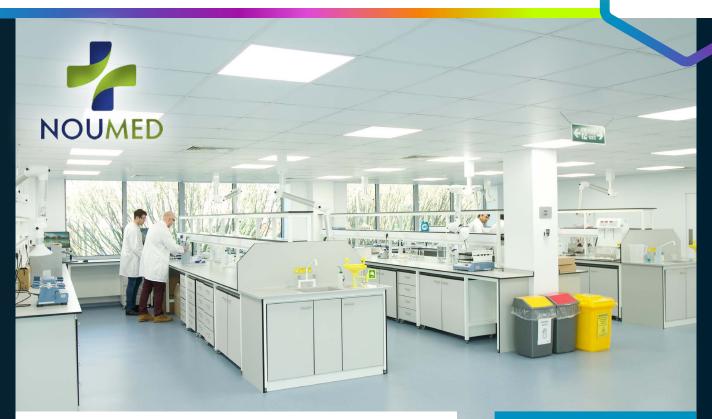

## **THE BRIEF**

After successfully delivering a suite of cleanrooms for the owner of a generic Pharmaceuticals company, we were commissioned to design and construct a large scale manufacturing facility for his new UK generics brand. Phase one of this project was the construction of a QC Lab to house the research and development activities and the testing of product batches.

## THE TECH SPECS

A controlled environment designed, installed, cleaned and commissioned by Guardtech built to the following specification:

#### Structural:

GT Shell Pro PIR Wall Panels, GT Shell Lite Wall Cladding, GT Access Plus Powder Coated Steel Doors, GT Deck Pro ESD Vinyl Floor Capped & Coved, GT Lid Lite Powder Coated Aluminium Ceiling Grid & PVC Tiles.

• Electrical: 13-amp power and Cat 5e network flush-mounted sockets, containment buried within the wall panels in channels and housed in basket in service channels in the ceiling void.

#### ♦ Mechanical:

Refurbished and new VRV high-level split systems, plumbing & drainage for a number of sinks, RO water system, fume extraction equipment and ductwork.

- ◆ Equipment: LEV extraction arms, environmental stability chambers, fume hoods & workbenches, emergency shower.
- Furniture: Bespoke
  Trespa workbenches with
  integrated shelving and sinks,
  Trespa cabinets, stainless steel
  utility sinks, chemical storage
  cupboards, roller racking.