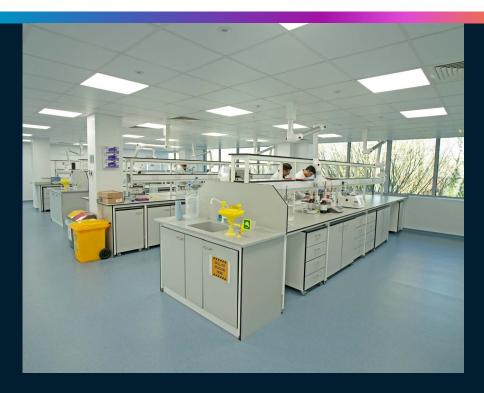

## **THE BRIEF**

After successfully delivering a suite of cleanrooms for the owner of a generic Pharmaceuticals company, we were commissioned to design and construct a large scale manufacturing facility for his new UK generics brand. Phase one of this project was the construction of a QC Lab to house the research and development activities and the testing of product batches.

#### Structural:

GT Shell Pro PIR Wall Panels, GT Shell Lite Wall Cladding, GT Access Plus Powder Coated Steel Doors, GT Deck Pro ESD Vinyl Floor Capped & Coved, GT Lid Lite Powder Coated Aluminium Ceiling Grid & PVC Tiles.

• Electrical: 13-amp power and Cat 5e network flush-mounted sockets, containment buried within the wall panels in channels and housed in basket in service channels in the ceiling void.

#### ♦ Mechanical:

Refurbished and new VRV high-level split systems, plumbing & drainage for a number of sinks, RO water system, fume extraction equipment and ductwork.

- ◆ Equipment: LEV extraction arms, environmental stability chambers, fume hoods & workbenches, emergency shower.
- Furniture: Bespoke
  Trespa workbenches with
  integrated shelving and sinks,
  Trespa cabinets, stainless steel
  utility sinks, chemical storage
  cupboards, roller racking.